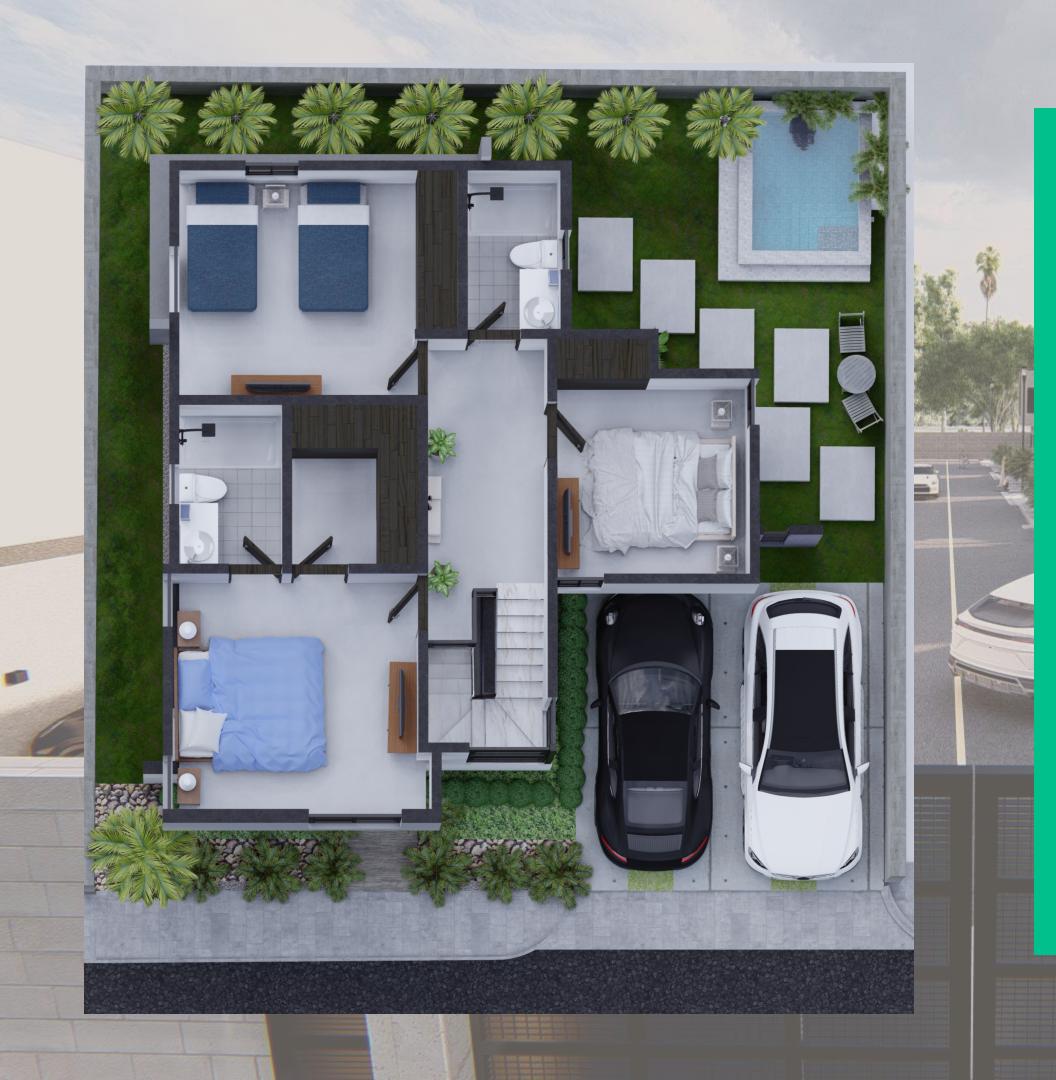

#### HERMOSAS VILLAS DE DOS NIVELES

- 3 habitaciones
- 2.5 Baños
- 133 m2 de construcción
- 150 m2 de terreno
- Picuzzi (opcional)

## Nivel 1

- Sala Comedor
- Cocina
- Baño de visita
- Area de Lavado
- Terraza
- Patio
- Parqueo para 2 vehiculos

## Nivel 2

- Habitación principal con walking closet
- 2 Habitaciones
- 2 Baños
- Balcón