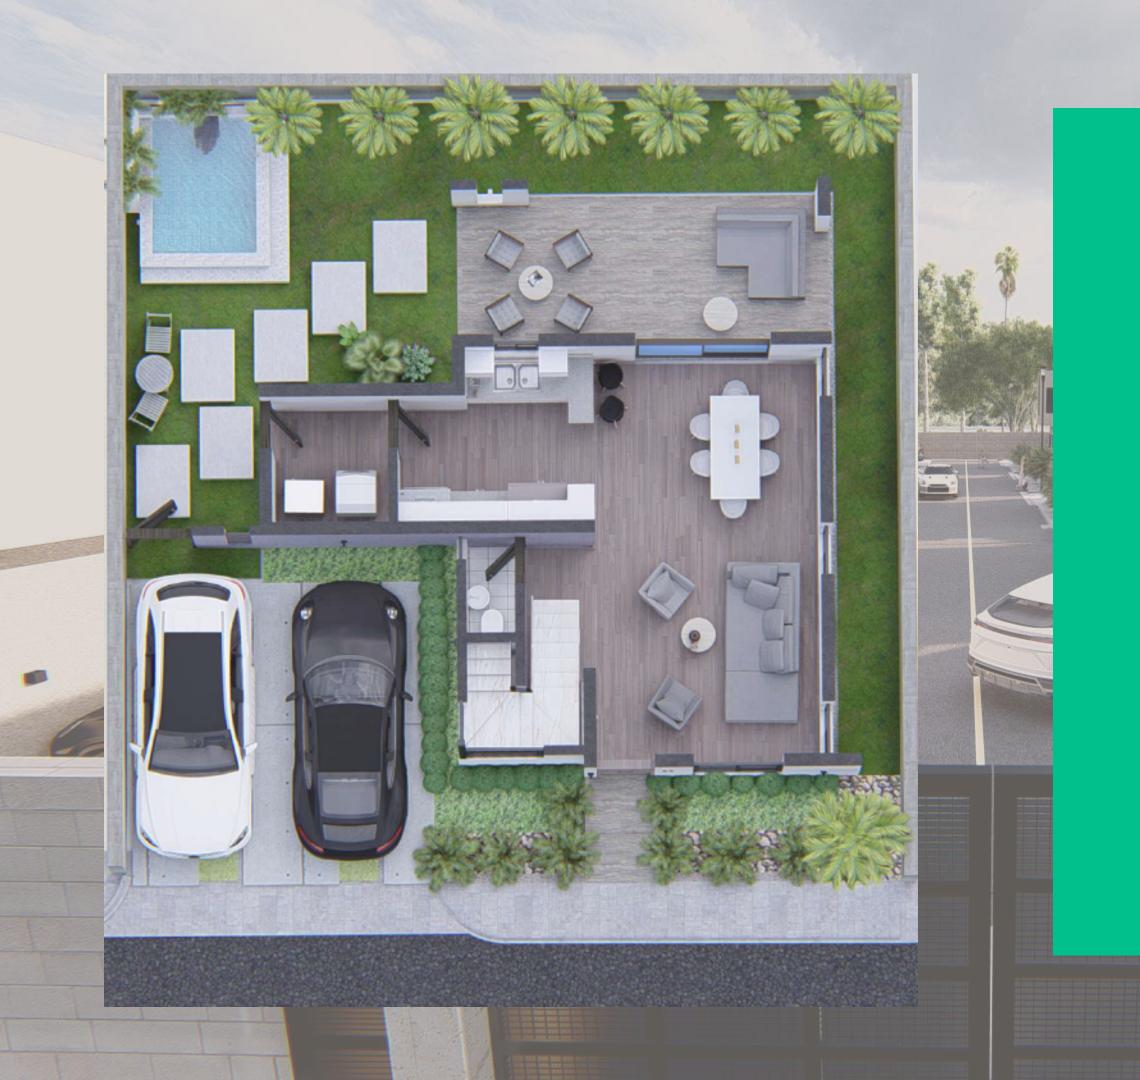

## MASTERPLAN

#### HERMOSAS VILLAS DE DOS NIVELES

- 3 habitaciones
- 2.5 Baños
- 133 m2 de construcción
- 150 m2 de terreno
- Picuzzi (opcional)

## Nivel 1

- Sala Comedor
- Cocina
- Baño de visita
- Area de Lavado
- Terraza
- Patio
- Parqueo para 2 vehiculos