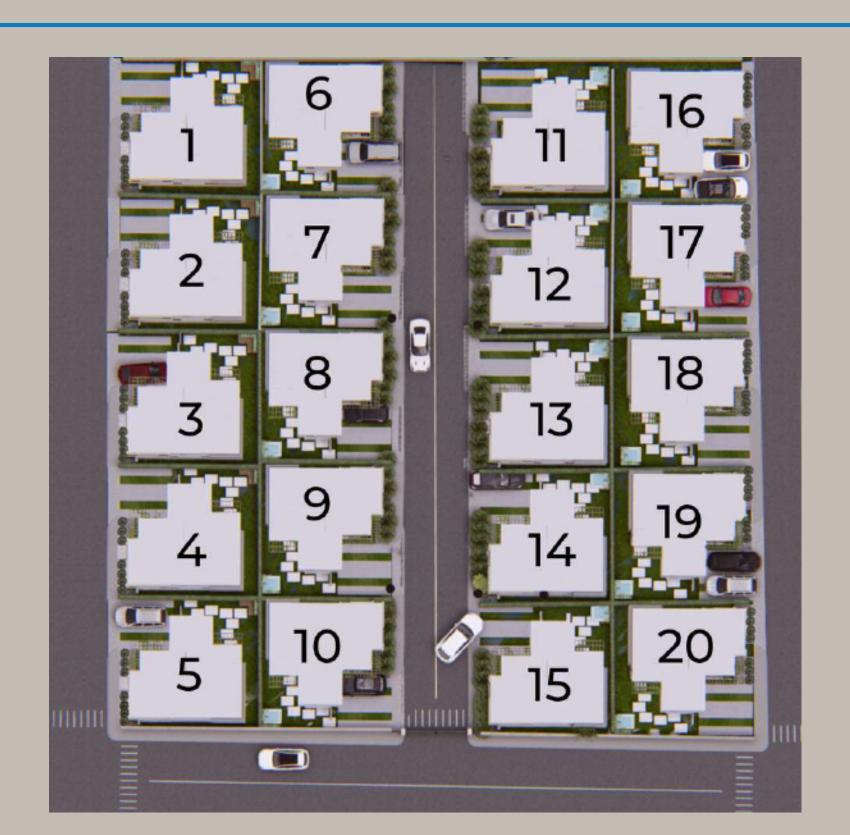

vanguardista. ubicado en el Residencial Bávaro Punta Cana. A pocos minutos del Downtown.





## UBICACIÓN

Proximo a las principales vías de Punta Cana, lo cual brinda a este hermoso proyecto fácil acceso y cercanía a los principales puntos de interés de toda el area.























Mini-market



Seguridad 24/7



Lavanderia



Zona Infantil



Casa Club con Piscina



Cancha deportiva







# Disfruta de la Comodidad



#### HERMOSAS VILLAS DE DOS NIVELES

- 3 habitaciones
- 2.5 Baños
- 133 m2 de construcción
- 150 m2 de terreno
- Picuzzi (opcional)



## Nivel 1

- Sala Comedor
- Cocina
- Baño de visita
- Area de Lavado
- Terraza
- Patio
- Parqueo para 2 vehiculos



## Nivel 2

- Habitación principal con walking closet
- 2 Habitaciones
- 2 Baños
- Balcón





## MASTERPLAN



### PLAN DE PAGOS

Para entrega en 6 meses:

40% Inicial

10% Durante Construcción

50% A la entrega.

Reserva \$2,000 USD

Para entrega en 12 meses: -

Para entrega en 18 meses: -

20% Inicial

30% Durante Construcción

50% A la entrega.

20% Inicial

30% Durante Construcción

50% A la entrega.